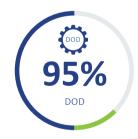

## **LVES Home L Series**

| Model                        | HOME-ESS-LV-3.68K        |
|------------------------------|--------------------------|
|                              |                          |
|                              |                          |
| Nominal Energy               | 3.68kWh                  |
| Nominal Voltage              | 51.2V                    |
| Operating Voltage Range      | 43.2-57.6V               |
| Cell Type                    | LFP(LiFePO₄)             |
| Dimension(W*D*H)             | 483*130*323mm            |
| Weight                       | 30Kg                     |
| Charging Temperature         | From 0 to 50°C           |
| Discharging Temperature      | From -10 to 60°C         |
| Depth of Discharge           | 95% DOD                  |
| Nominal Charge Current       | 36A                      |
| Nominal Discharge Current    | 72A                      |
| Maximum parallel number      | 16                       |
| Ingress Protection Degree    | IP65                     |
| Cooling Type                 | Natural convection       |
| Humidity                     | ≤95%                     |
| Warranty                     | 12 years                 |
| Communication                | CAN/RS485/WIFI/Bluetooth |
| Battery Safety               | IEC 62619/CE             |
| Transportation Certification | UN38.3                   |
|                              |                          |