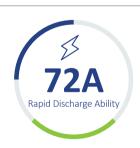

## **LVES Home L Series**

| Model                        | HOME-ESS-LV-3.68K        |
|------------------------------|--------------------------|
|                              |                          |
|                              |                          |
| Nominal Energy               | 3.68kWh                  |
| Nominal Voltage              | 51.2V                    |
| Operating Voltage Range      | 43.2-57.6V               |
| Cell Type                    | LFP(LiFePO₄)             |
| Dimension(W*D*H)             | 483*130*323mm            |
| Weight                       | 30Kg                     |
| Charging Temperature         | From 0 to 50°C           |
| Discharging Temperature      | From -10 to 60°C         |
| Depth of Discharge           | 95% DOD                  |
| Nominal Charge Current       | 36A                      |
| Nominal Discharge Current    | 72A                      |
| Maximum parallel number      | 16                       |
| Ingress Protection Degree    | IP65                     |
| Cooling Type                 | Natural convection       |
| Humidity                     | ≤95%                     |
| Warranty                     | 12 years                 |
| Communication                | CAN/RS485/WIFI/Bluetooth |
| Battery Safety               | IEC 62619/CE             |
| Transportation Certification | UN38.3                   |
|                              |                          |