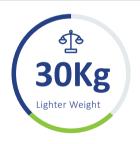

## **LVES Home L Series**

| Model                        | HOME-ESS-LV-3.68K        |
|------------------------------|--------------------------|
|                              |                          |
|                              |                          |
| Nominal Energy               | 3.68kWh                  |
| Nominal Voltage              | 51.2V                    |
| Operating Voltage Range      | 43.2-57.6V               |
| Cell Type                    | LFP(LiFePO₄)             |
| Dimension(W*D*H)             | 483*130*323mm            |
| Weight                       | 30Kg                     |
| Charging Temperature         | From 0 to 50°C           |
| Discharging Temperature      | From -10 to 60°C         |
| Depth of Discharge           | 95% DOD                  |
| Nominal Charge Current       | 36A                      |
| Nominal Discharge Current    | 72A                      |
| Maximum parallel number      | 16                       |
| Ingress Protection Degree    | IP65                     |
| Cooling Type                 | Natural convection       |
| Humidity                     | ≤95%                     |
| Warranty                     | 12 years                 |
| Communication                | CAN/RS485/WIFI/Bluetooth |
| Battery Safety               | IEC 62619/CE             |
| Transportation Certification | UN38.3                   |
|                              |                          |