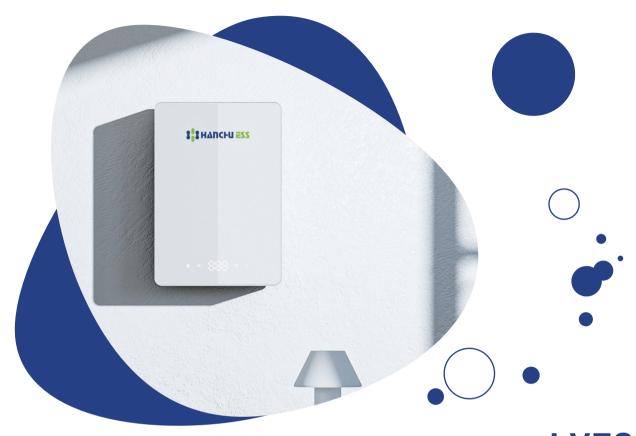

# **LVES Home L** Series

3.68 kWh Low Voltage Battery

#### **Excellent Design**

- One-piece design, with hidden panels for a pure, minimalist look
- Heat dissipation backplate to enhance cooling performance

#### **Easier Installation**

- Compact modular design with 13% less thickness
- •Few spare parts for plug-and-play installation and expansion